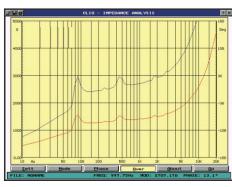

### **Frequency Response & Impedance:**

### **Technical Specifications**

| Model No           | AP-C11                                                    |
|--------------------|-----------------------------------------------------------|
| Description        | 6.5" Ceiling Speaker                                      |
| 100V Power Taps    | 6-3W                                                      |
| Frequency Response | 100-18KHz                                                 |
| SPL(@1W/m)         | 90±3dB                                                    |
| Speaker Unit       | 6.5" full range paper cone                                |
| Cutout Size        | Ø175mm                                                    |
| Dimension          | Ø200×90mm                                                 |
| Material           | Metal enclosure, metal grill and metal fire dome in white |
| Weight             | 0.9kg                                                     |