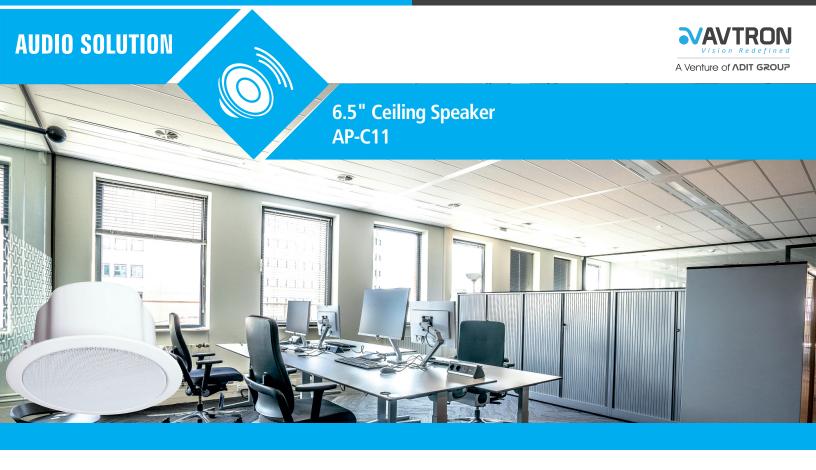

# **AP-C11**6.5" Ceiling Speaker

## Features:

- Commercial ceiling speaker with 100V transformer
- 100V power taps 6-3W
- 6.5" full range paper driver unit
- Metal enclosure, metal grill and metal fire dome in white
- In-ceiling quick installation by spring clip

### **Technical Specifications**

| Model No           | AP-C11                                                    |
|--------------------|-----------------------------------------------------------|
| Description        | 6.5" Ceiling Speaker                                      |
| 100V Power Taps    | 6-3W                                                      |
| Frequency Response | 100-18KHz                                                 |
| SPL(@1W/m)         | 90±3dB                                                    |
| Speaker Unit       | 6.5" full range paper cone                                |
| Cutout Size        | Ø175mm                                                    |
| Dimension          | Ø200×90mm                                                 |
| Material           | Metal enclosure, metal grill and metal fire dome in white |
| Weight             | 0.9kg                                                     |