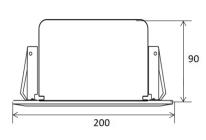

#### **Dimension & Mounting:**

### **Technical Specifications**

| Model No           | AP-C11                                                    |
|--------------------|-----------------------------------------------------------|
| Description        | 6.5" Ceiling Speaker                                      |
| 100V Power Taps    | 6-3W                                                      |
| Frequency Response | 100-18KHz                                                 |
| SPL(@1W/m)         | 90±3dB                                                    |
| Speaker Unit       | 6.5" full range paper cone                                |
| Cutout Size        | Ø175mm                                                    |
| Dimension          | Ø200×90mm                                                 |
| Material           | Metal enclosure, metal grill and metal fire dome in white |
| Weight             | 0.9kg                                                     |