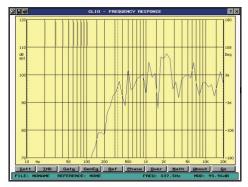

### **Frequency Response & Impedance:**

### **Technical Specifications**

| Model No           | AP-C11                                                    |
|--------------------|-----------------------------------------------------------|
| Description        | 6.5" Ceiling Speaker                                      |
| 100V Power Taps    | 6-3W                                                      |
| Frequency Response | 100-18KHz                                                 |
| SPL(@1W/m)         | 90±3dB                                                    |
| Speaker Unit       | 6.5" full range paper cone                                |
| Cutout Size        | Ø175mm                                                    |
| Dimension          | Ø200×90mm                                                 |
| Material           | Metal enclosure, metal grill and metal fire dome in white |
| Weight             | 0.9kg                                                     |