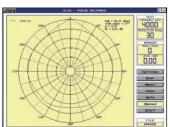

ng Speaker                                      |
| 100V Power Taps    | 6-3W                                                      |
| Frequency Response | 100-18KHz                                                 |
| SPL(@1W/m)         | 90±3dB                                                    |
| Speaker Unit       | 6.5" full range paper cone                                |
| Cutout Size        | Ø175mm                                                    |
| Dimension          | Ø200×90mm                                                 |
| Material           | Metal enclosure, metal grill and metal fire dome in white |
| Weight             | 0.9kg                                                     |

#### **Dimension & Mounting:**





### **Frequency Response & Impedance:**