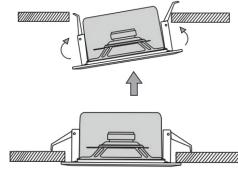

## Features:

- Commercial ceiling speaker with 100V transformer
- 100V power taps 6-3W
- 6.5" full range paper driver unit
- Metal enclosure, metal grill and metal fire dome in white
- In-ceiling quick installation by spring clip

#### **Dimension & Mounting:**