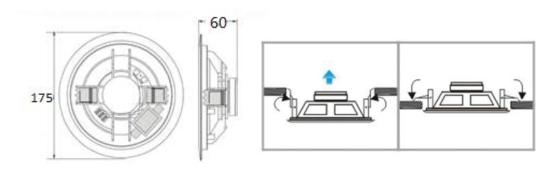

#### **Technical Specifications**

| Model No           | AP-C12                                  |
|--------------------|-----------------------------------------|
| Description        | 5"Ceiling Speaker                       |
| 100V Power Taps    | 6-3W                                    |
| Frequency Response | 100-15KHz                               |
| SPL(@1W/m)         | 90±3dB                                  |
| Speaker Unit       | 5" full range paper cone                |
| Cutout Size        | Ø150mm                                  |
| Dimension          | Ø175×60mm                               |
| Material           | ABS enclosure and metal grille in white |
| Weight             | 0.5kg                                   |

#### **Dimension & Mounting:**