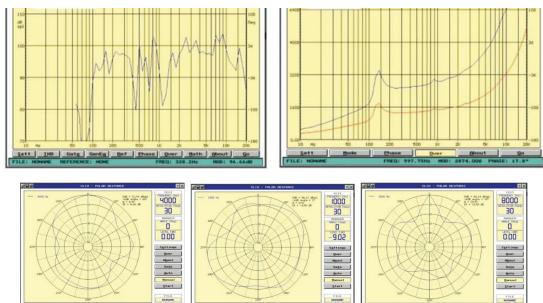

tions**

| Model No           | AP-C12                                  |
|--------------------|-----------------------------------------|
| Description        | 5"Ceiling Speaker                       |
| 100V Power Taps    | 6-3W                                    |
| Frequency Response | 100-15KHz                               |
| SPL(@1W/m)         | 90±3dB                                  |
| Speaker Unit       | 5" full range paper cone                |
| Cutout Size        | Ø150mm                                  |
| Dimension          | Ø175×60mm                               |
| Material           | ABS enclosure and metal grille in white |
| Weight             | 0.5kg                                   |

#### **Dimension & Mounting:**



### **Frequency Response & Impedance:**