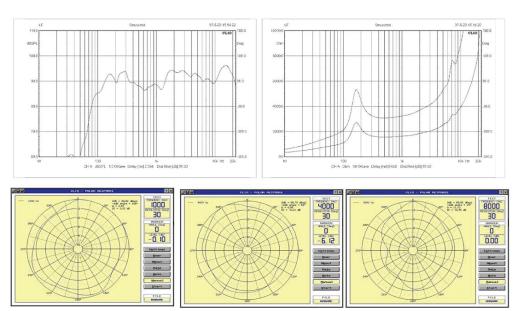

|
| 100V Power Taps    | 6-3W                                                        |
| Frequency Response | 90-15KHz                                                    |
| SPL(@1W/m)         | 90±3dB                                                      |
| Speaker Unit       | 4" full range driver unit                                   |
| Cutout Size        | Ø110mm                                                      |
| Dimension          | Ø135×92mm                                                   |
| Material           | Stainless painted steel enclosure and steel grille in white |
| Weight             | 0.65kg                                                      |

### **Dimension & Mounting:**



#### **Frequency Response & Impedance:**