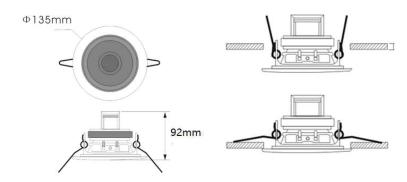

#### **Technical Specifications**

| Model No           | AP-C13                                                      |
|--------------------|-------------------------------------------------------------|
| WIOGEI NO          |                                                             |
| Description        | 4" Ceiling Speaker                                          |
| 100V Power Taps    | 6-3W                                                        |
| Frequency Response | 90-15KHz                                                    |
| SPL(@1W/m)         | 90±3dB                                                      |
| Speaker Unit       | 4" full range driver unit                                   |
| Cutout Size        | Ø110mm                                                      |
| Dimension          | Ø135×92mm                                                   |
| Material           | Stainless painted steel enclosure and steel grille in white |
| Weight             | 0.65kg                                                      |

### **Dimension & Mounting:**