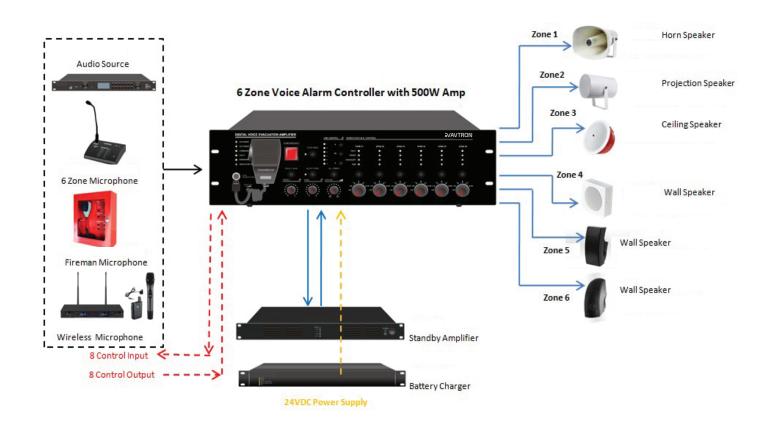

### **Connection Diagram :**

A Venture of **ADIT GROUP** 

Scan with your Smart phone for more information www.avtrontech.com info@avtrontech.com

\*Product specifictions and appearance may be changed without prior notice due to improvements