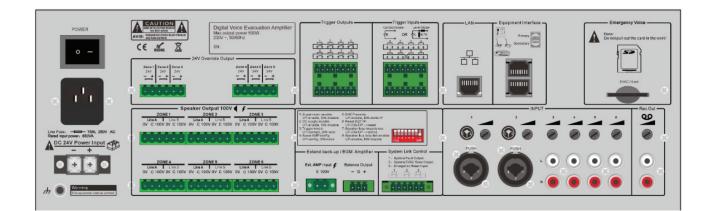

peration Temp: +5°C ~ +40°C; Store Temp: -20°C ~ +70°C; Humidity: <95%                                  |
| Power Consumption      | 650W                                                                                                     |
| Power Supply           | AC230V or 115V & 24V DC inputs, 50-60HZ                                                                  |
| AC Fuse                | 250V/6.3A, slow type and restorable fuse                                                                 |
| Dimension              | 484×132×449mm                                                                                            |
| Weight                 | 23kg                                                                                                     |

#### **Rear Panel :**



#### **AUDIO SOLUTION**

Model No

AP-D650EV

### **Connection Diagram :**





A Venture of **ADIT GROUP** 



Scan with your Smart phone for more information www.avtrontech.com info@avtrontech.com

\*Product specifictions and appearance may be changed without prior notice due to improvements

Follow us: 💿 🖸 🗿 🕥

### AUDIO | VIDEO | THERMAL | UTP