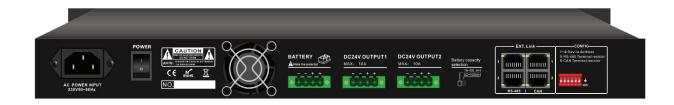

10A adjustable                                                        |
| Connector                | Two battery inputs, two 24V DC outputs, two RS485 and two CAN inputs. |
|                          | Battery capacity selector and ID selector.                            |
| Cooling System           | Speed controlled cooling fan                                          |
| Operation Temp           | +5°C to +45°C                                                         |
| Operation Humidity       | <95%                                                                  |
| Dimension(mm)            | 484(W)×450(D)×44(H)                                                   |
| Weight                   | 4.5kg                                                                 |

## **Rear Panel:**



A Venture of **ADIT GROUP** 



AUDIO | VIDEO | THERMAL | UTP