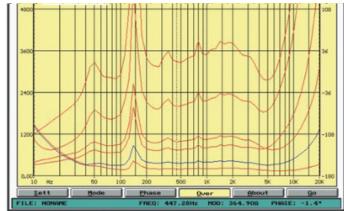

## Frequency Response & SPL Diagram:

### **Technical Specifications**

| Model No           | AP-H30                                                         |
|--------------------|----------------------------------------------------------------|
| Description        | Outdoor Music Horn Speaker                                     |
| Power Taps         | 12.5W-25W-50W & 8 Ohm                                          |
| Line Input         | 100V or 70V & 8 Ohms                                           |
| Frequency Response | 90-20KHz                                                       |
| SPL(@1W/m)         | 99dB                                                           |
| IP Rate            | IP66                                                           |
| Connector          | By screw terminal with waterproof cover                        |
| Dimension          | 315×360×255mm                                                  |
| Net Weight         | 4kg                                                            |
| Material           | UV protected ABS enclosure and stainless metal bracket in grey |
| Mounting Way       | Quick installation by supplied stainless mounting bracket      |