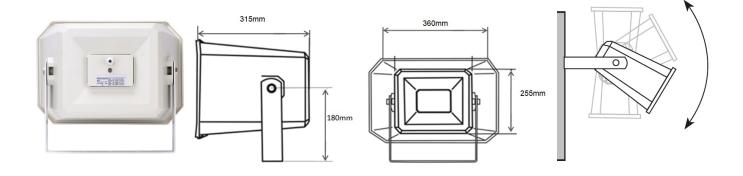

#### **Side View & Dimension:**

### **Technical Specifications**

| Model No           | AP-H30                                                         |
|--------------------|----------------------------------------------------------------|
| Description        | Outdoor Music Horn Speaker                                     |
| Power Taps         | 12.5W-25W-50W & 8 Ohm                                          |
| Line Input         | 100V or 70V & 8 Ohms                                           |
| Frequency Response | 90-20KHz                                                       |
| SPL(@1W/m)         | 99dB                                                           |
| IP Rate            | IP66                                                           |
| Connector          | By screw terminal with waterproof cover                        |
| Dimension          | 315×360×255mm                                                  |
| Net Weight         | 4kg                                                            |
| Material           | UV protected ABS enclosure and stainless metal bracket in grey |
| Mounting Way       | Quick installation by supplied stainless mounting bracket      |