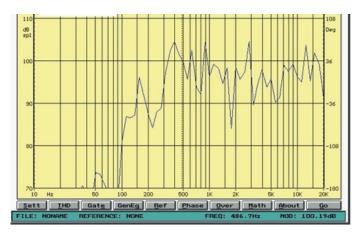

## Frequency Response & SPL Diagram:

### **Technical Specifications**

| Model No           | AP-H30                                                         |
|--------------------|----------------------------------------------------------------|
| Description        | Outdoor Music Horn Speaker                                     |
| Power Taps         | 12.5W-25W-50W & 8 Ohm                                          |
| Line Input         | 100V or 70V & 8 Ohms                                           |
| Frequency Response | 90-20KHz                                                       |
| SPL(@1W/m)         | 99dB                                                           |
| IP Rate            | IP66                                                           |
| Connector          | By screw terminal with waterproof cover                        |
| Dimension          | 315×360×255mm                                                  |
| Net Weight         | 4kg                                                            |
| Material           | UV protected ABS enclosure and stainless metal bracket in grey |
| Mounting Way       | Quick installation by supplied stainless mounting bracket      |