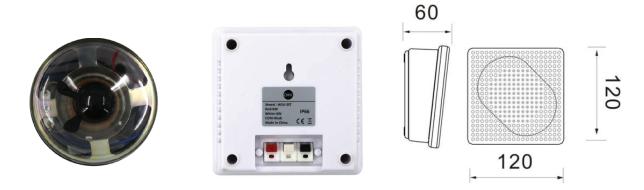

| Description        | 3" Waterproof Wall Mount Speaker             |
| Power Taps         | 3W-1.5W                                      |
| Line Input         | 100V or 70V                                  |
| Frequency Response | 150-12KHz                                    |
| SPL(@1W/m)         | 89dB±3dB                                     |
| Speaker Unit       | 3" full range waterproof plastic driver unit |
| IP Rate            | Waterproof IP66                              |
| Dimension          | 120×120×60(H)mm                              |
| Material           | ABS enclosure and ABS grille in white        |
| Mounting Way       | Quick installation by screw hanging hole     |
| Weight             | 0.4kg                                        |

#### Side View & Dimension:



#### Frequency VS SPL Diagrams:





A Venture of **ADIT GROUP** 



Scan with your Smart phone for more information www.avtrontech.com info@avtrontech.com

\*Product specifictions and appearance may be changed without prior notice due to improvements

Follow us: 💿 🖸 🗿 🥑

### AUDIO | VIDEO | THERMAL | UTP