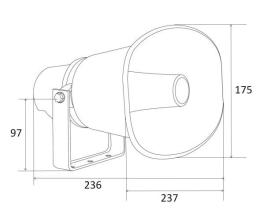

#### **Side View & Dimension:**

### **Technical Specifications**

| Model No           | AP-W47-15                                                 |
|--------------------|-----------------------------------------------------------|
| Description        | 6.5" Ceiling Speaker                                      |
| Power Taps         | 15-7.5W                                                   |
| Line Input         | 100V or 70V                                               |
| Frequency Response | 400-8KHz                                                  |
| SPL(@1W/m)         | 110dB                                                     |
| IP Rate            | IP66                                                      |
| Dimension          | 237×175×236mm                                             |
| Net Weight         | 1.4kg                                                     |
| Material           | ABS enclosure and stainless metal bracket in white        |
| Mounting Way       | Quick installation by supplied stainless mounting bracket |