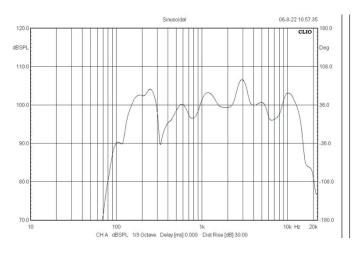

### Frequency Response & SPL Diagram:

### **Technical Specifications**

| Model No           | AP-W47-15                                                 |
|--------------------|-----------------------------------------------------------|
| Description        | 6.5" Ceiling Speaker                                      |
| Power Taps         | 15-7.5W                                                   |
| Line Input         | 100V or 70V                                               |
| Frequency Response | 400-8KHz                                                  |
| SPL(@1W/m)         | 110dB                                                     |
| IP Rate            | IP66                                                      |
| Dimension          | 237×175×236mm                                             |
| Net Weight         | 1.4kg                                                     |
| Material           | ABS enclosure and stainless metal bracket in white        |
| Mounting Way       | Quick installation by supplied stainless mounting bracket |