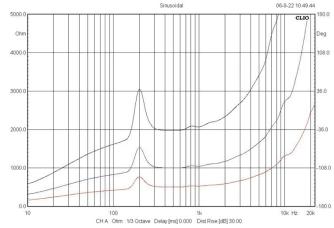

7.5W                                                   |
| Line Input         | 100V or 70V                                               |
| Frequency Response | 400-8KHz                                                  |
| SPL(@1W/m)         | 110dB                                                     |
| IP Rate            | IP66                                                      |
| Dimension          | 237×175×236mm                                             |
| Net Weight         | 1.4kg                                                     |
| Material           | ABS enclosure and stainless metal bracket in white        |
| Mounting Way       | Quick installation by supplied stainless mounting bracket |

#### **Side View & Dimension:**





### Frequency Response & SPL Diagram: