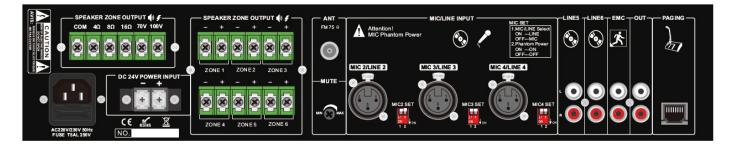

#### **Rear Panel:**

| Model No AP-ZP60 AP-ZP120 AP-ZP240 AP-ZP350 AP-ZP500 |
|------------------------------------------------------|
|------------------------------------------------------|