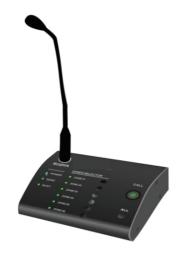

# **Remote Paging Microphone AP-ZPS**

- Communication through CAT6 cable up to 200 meters
- Direct power supply from zone amplifier AP-ZP500
- 6 speaker zone individual, group or all zone paging
- Up to 6 Mics working simultaneously loop connection