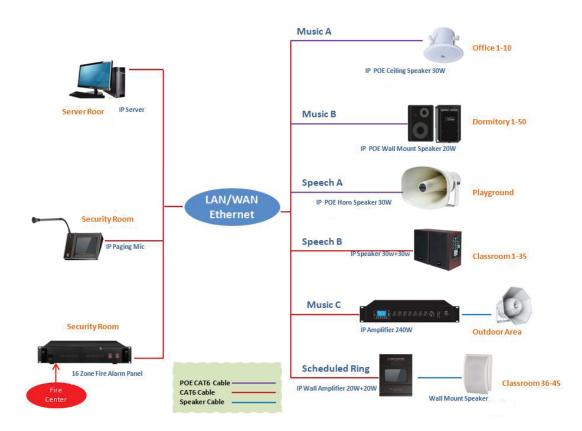

group broadcasting) |
| Audio Format           | MP3/MP2                                |
| Sampling Rate          | 16K~48KHz                              |
| Transmission Speed     | 10/10Mbps                              |
| Audio Mode             | 16 digit stereo CD level               |
| Frequency Response     | 20Hz~20KHz (+1dB, -3dB)                |
| T.H.D                  | ≤0.3%                                  |
| S/N Ratio              | >70dB                                  |
| Connector              | one RJ45 port for LAN                  |
| Indicator              | Status and power indicators            |
| Material               | Aluminum                               |
| Dimension              | 150×125×62mm / 227×125×710mm           |

### **Connection Diagram:**