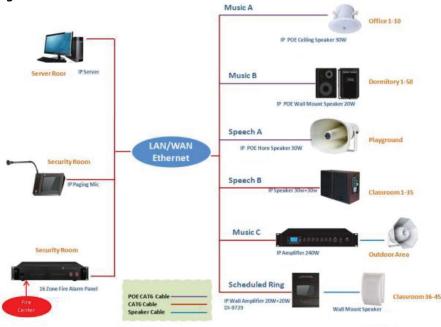

|
| THD                | <0.1%                                           |
| Frequency Response | 100-18KHz (±3dB)                                |
| Connector          | One RJ45 port for existing LAN/WAN & internet   |
|                    | One DC12V battery backup input                  |
| Power Input        | POE 802.3at & DC 12V                            |
| Operation Temp     | -30°C to +55°C                                  |
| Dimension          | Ø285×205mm                                      |
| Bracket            | Stainless mounting U-shaped bracket is supplied |
| Material           | ABS enclosure in white                          |
| Weight             | 2.4kg                                           |

#### **Connection Diagram:**